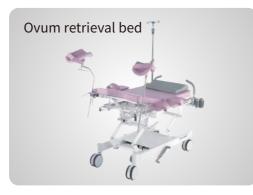

## THREE BEDS IN ONE, **REDUCE COST AND INCREASE EFFICIENCY**

- Reduce the working intensity of medical staff
- Reduce the risk of bed movement
- Reduce department fixed costs
- Improve space utilization

- The leg rest can support the thigh part and the lower leg part, so that doctors with different operation habits can be satisfied; the leg rest has a unique scale design, so that the height of two sides is consistent, and the accuracy is improved.

- Brake, straight, universal three-in-one Central control pedal, smooth travel, The brake is stable.

- Extra-large size imported medical Mute casters for stability and ease zero risk for transshipment.