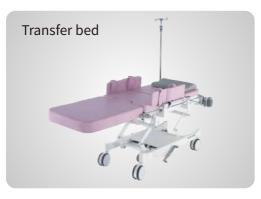

## THREE BEDS IN ONE, **REDUCE COST AND INCREASE EFFICIENCY**

- Reduce the working intensity of medical staff
- Reduce the risk of bed movement
- Reduce department fixed costs
- Improve space utilization